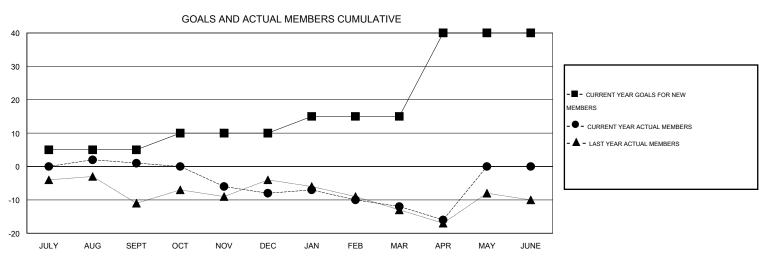

## MONTHLY MEMBERSHIP PROGRESS REPORT

District 28 U

Results as of: 4/30/2016

|               |                  | Clubs            |                  |                  | Members               |                    |                                     |                    |                  |  |
|---------------|------------------|------------------|------------------|------------------|-----------------------|--------------------|-------------------------------------|--------------------|------------------|--|
|               | RESUL            | TS FOR 2015-2016 |                  |                  | RESULTS FOR 2015-2016 |                    |                                     |                    |                  |  |
| QUARTER       | NEW CLUB<br>GOAL | NEW CLUBS        | DROPPED<br>CLUBS | NET<br>GAIN/LOSS | QUARTER               | NEW MEMBER<br>GOAL | CHARTER AND<br>NEW MEMBERS<br>ADDED | DROPPED<br>MEMBERS | NET<br>GAIN/LOSS |  |
| JULY/AUG/SEPT | 0                | 0                | 0                | 0                | JULY/AUG/SEPT         | 5                  | 8                                   | 7                  | 1                |  |
| OCT/NOV/DEC   | 0                | 0                | 0                | 0                | OCT/NOV/DEC           | 5                  | 17                                  | 26                 | -9               |  |
| JAN/FEB/MAR   | 0                | 0                | 1                | -1               | JAN/FEB/MAR           | 5                  | 18                                  | 22                 | -4               |  |
| APR/MAY/JUNE  | 1                | 0                | 0                | 0                | APR/MAY/JUNE          | 25                 | 1                                   | 5                  | -4               |  |